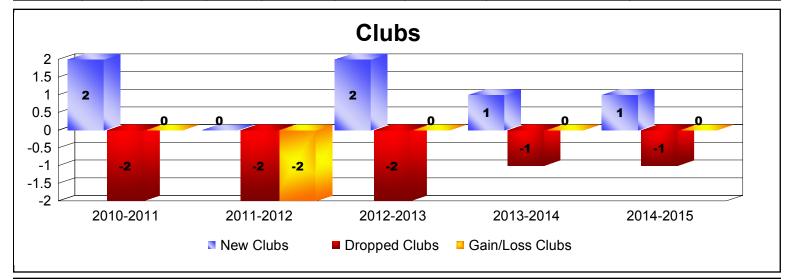

District O 4 As of June 2015 Cumulative

| Year      | New<br>Clubs | Dropped<br>Clubs | Gain/<br>Loss<br>Clubs | New<br>Members | Charter<br>Members | Reinstate<br>Members | Transfer<br>Members | Total<br>Member<br>Added | Total<br>Members<br>Dropped | Gain/<br>Loss<br>Members |
|-----------|--------------|------------------|------------------------|----------------|--------------------|----------------------|---------------------|--------------------------|-----------------------------|--------------------------|
| 2010-2011 | 2            | -2               | 0                      | 106            | 46                 | 20                   | 10                  | 182                      | -125                        | 57                       |
| 2011-2012 | 0            | -2               | -2                     | 53             | 0                  | 6                    | 10                  | 69                       | -151                        | -82                      |
| 2012-2013 | 2            | -2               | 0                      | 75             | 44                 | 12                   | 10                  | 141                      | -130                        | 11                       |
| 2013-2014 | 1            | -1               | 0                      | 66             | 22                 | 4                    | 1                   | 93                       | -97                         | -4                       |
| 2014-2015 | 1            | -1               | 0                      | 65             | 22                 | 1                    | 3                   | 91                       | -119                        | -28                      |
| Average   | 1            | -2               | 0                      | 73             | 27                 | 9                    | 7                   | 115                      | -124                        | -9                       |