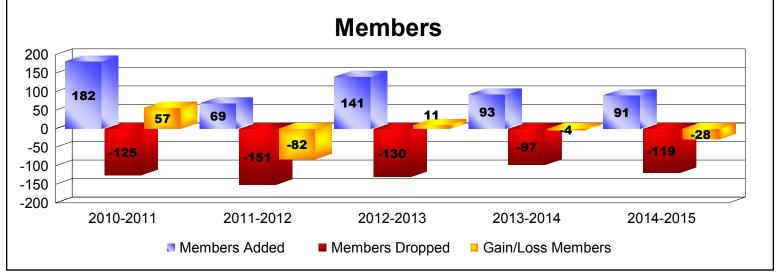

District O 4 As of June 2015 Cumulative

| Year      | New<br>Clubs | Dropped<br>Clubs | Gain/<br>Loss<br>Clubs | New<br>Members | Charter<br>Members | Reinstate<br>Members | Transfer<br>Members | Total<br>Member<br>Added | Total<br>Members<br>Dropped | Gain/<br>Loss<br>Members |
|-----------|--------------|------------------|------------------------|----------------|--------------------|----------------------|---------------------|--------------------------|-----------------------------|--------------------------|
| 2010-2011 | 2            | -2               | 0                      | 106            | 46                 | 20                   | 10                  | 182                      | -125                        | 57                       |
| 2011-2012 | 0            | -2               | -2                     | 53             | 0                  | 6                    | 10                  | 69                       | -151                        | -82                      |
| 2012-2013 | 2            | -2               | 0                      | 75             | 44                 | 12                   | 10                  | 141                      | -130                        | 11                       |
| 2013-2014 | 1            | -1               | 0                      | 66             | 22                 | 4                    | 1                   | 93                       | -97                         | -4                       |
| 2014-2015 | 1            | -1               | 0                      | 65             | 22                 | 1                    | 3                   | 91                       | -119                        | -28                      |
| Average   | 1            | -2               | 0                      | 73             | 27                 | 9                    | 7                   | 115                      | -124                        | -9                       |